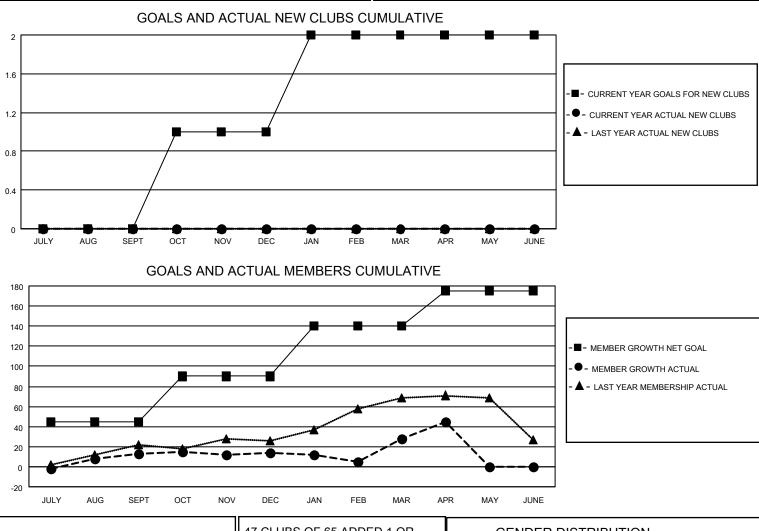

## LOCATION MINNESOTA

District 5M 2

Results as of: 4/30/2023

| Clubs                 |               |           |               | Members               |                         |                         |                                                    |
|-----------------------|---------------|-----------|---------------|-----------------------|-------------------------|-------------------------|----------------------------------------------------|
| RESULTS FOR 2022-2023 |               |           |               | RESULTS FOR 2022-2023 |                         |                         |                                                    |
| QUARTER               | NEW CLUB GOAL | NEW CLUBS | DROPPED CLUBS | QUARTER MEM           | IBER GROWTH NET<br>GOAL | MEMBER GROWTH<br>ACTUAL | DROPPED<br>MEMBERS ACTUAL<br>(including transfers) |
| JULY/AUG/SEPT         | 0             | 0         | 1             | JULY/AUG/SEPT         | 45                      | 68                      | 38                                                 |
| OCT/NOV/DEC           | 1             | 0         | 0             | OCT/NOV/DEC           | 45                      | 49                      | 45                                                 |
| JAN/FEB/MAR           | 1             | 0         | 0             | JAN/FEB/MAR           | 50                      | 67                      | 52                                                 |
| APR/MAY/JUNE          | 0             | 0         | 0             | APR/MAY/JUNE          | 35                      | 38                      | 19                                                 |